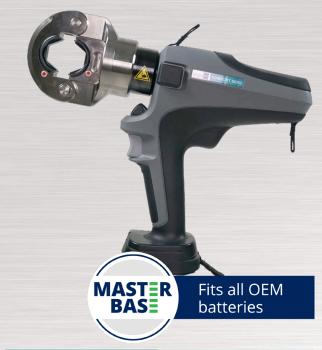

## **Battery-Operated Hydraulic Crimping Tool**

# PRESSMAX-C10

#### **Technical Data**

| Crimping Force        | 100 kN            |
|-----------------------|-------------------|
| Stroke                | 17 mm             |
| Battery Voltage       | 18 V              |
| Weight*               | 4.1 kg            |
| Dimensions* L x W x H | 334 x 82 x 300 mm |
| Head                  | 180° rotatable    |

<sup>\*</sup> without battery

MasterBase technology offers the following battery options, select your tool here:

| Item No. | Item                  | Suitable for batteries from |
|----------|-----------------------|-----------------------------|
| 76750000 | PressMax-C10 Ma       | Makita 18 V                 |
| 76850000 | PressMax-C10-Set Ma** | Makita 18 V                 |
| 76762400 | PressMax-C10 Bo       | Bosch 18 V                  |
| 76761000 | PressMax-C10 Hi       | Hilti 22 V (B22)            |

This lightweight, powerful battery-hydraulic crimping tool processes cable lugs and connectors up to 300 mm<sup>2</sup> according to DIN with standard C-shaped crimping dies. Its versatility makes it suitable for use in power supply companies, municipal utilities, industrial cable assembly or wind energy.

#### **Top Features Comfort Serie "PressMax-C10"**

- » Equipped with MasterBase technology for flexible selection of the Makita, Bosch or Hilti battery
- » Suitable for C-shaped crimping dies (C), DIN to 300 mm²
- » Time saving due to more powerful crimping even of H-clamps
- » Selectable automatic return simplifies the work process
- » Fatigue-free working through ergonomic, balanced construction
- » LED working field illumination