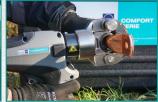

This lightweight, powerful battery-hydraulic crimping tool processes cable lugs and connectors up to 300 mm<sup>2</sup> according to DIN with standard C-shaped crimping dies. Its versatility makes it suitable for use in power supply companies, municipal utilities, industrial cable assembly or wind energy.

#### **Top Features Comfort Serie "PressMax-C10"**

- » Equipped with MasterBase technology for flexible selection of the Makita, Bosch or Hilti battery
- » Suitable for C-shaped crimping dies (C), DIN to 300 mm²
- » Time saving due to more powerful crimping even of H-clamps
- » Selectable automatic return simplifies the work process
- » Fatigue-free working through ergonomic, balanced construction
- » LED working field illumination