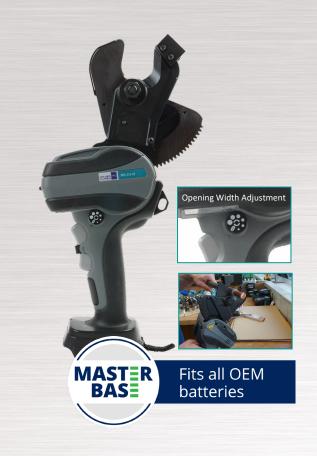

<sup>\*</sup> without battery

MasterBase technology offers the following battery options, select your tool here:

| Item No. | Item             | Suitable for batteries from |
|----------|------------------|-----------------------------|
| 72023500 | RS-C3-O Ma       | Makita 18 V                 |
| 72123500 | RS-C3-O-Set Ma** | Makita 18 V                 |
| 72068000 | RS-C3-O Bo       | Bosch 18 V                  |
| 72063500 | RS-C3-O Hi       | Hilti 22 V (B22)            |

#### Top Features Comfort Serie "RS-C3-O"

- » Equipped with MasterBase technology for flexible selection of the Makita, Bosch or Hilti battery
- » Selectable automatic return for efficient work
- » Comfort through freely definable opening width adjustment
- » Fast, clean cut with low cutting deformation
- » Good positioning thanks to open cutting geometry.
- » LED working field illumination