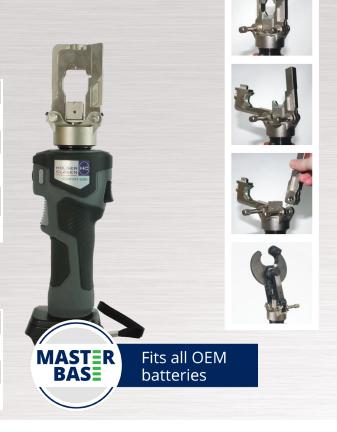

## Battery-Operated Hydraulic Crimping / Cutting Tool

# **DUOLINER®** C

<sup>\*</sup> without battery

MasterBase technology offers the following battery options, select your tool here:

| Item No. | Item                 | Suitable for batteries from |
|----------|----------------------|-----------------------------|
| 78001100 | DuoLiner® C Ma       | Makita 18 V                 |
| 78101100 | DuoLiner® C-Set Ma** | Makita 18 V                 |
| 76002500 | DuoLiner® C Bo       | Bosch 18 V                  |

### Top Features Comfort Serie "DuoLiner® C"

- » Equipped with MasterBase technology for flexible selection of the Makita or Bosch battery
- » Interchangeable head allows two applications
- » Design ideally for working in narrow areas
- » Automatic return simplifies the work process
- » Fatigue-free working through ergonomic, lightweight construction
- » LED working field illumination